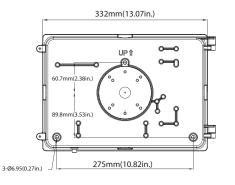

|
|-----------------|---------------------------------------------------------------|--------------------------------------------------|----------------------------------------------|-------------------------------------------------|-----------------------------------------------------------------------------------------------------|
| SERIES<br>LEDWP | RATED WATTAGE 30W 30 WATT 42W 42 WATT 65W 65 WATT 90W 90 WATT | COLOR TEMP<br>40K 4000 KELVIN<br>50K 5000 KELVIN | INPUT VOLTAGE BLANK 110 - 277 VAC HV 480 VAC | FINISHING BLANK DARK BRONZE -WH WHITE -BK BLACK | ACCESSORIES BLANK NO ACCESSORIES -PCWP PHOTOCELL -MSWP MOTION SENSOR -EBWP EMERGENCY BATTERY BACKUP |

PLEASE CALL FOR LEAD TIME FOR WHITE AND BLACK FINISHING FIXTURES INCLUDING 4000K OPTION

## **DIMENSIONS:**







Weight 30W: 6.327lb

42W: 6.525lb 65W: 6.724lb 90W: 7.319lb







# **INSTALLATION:**