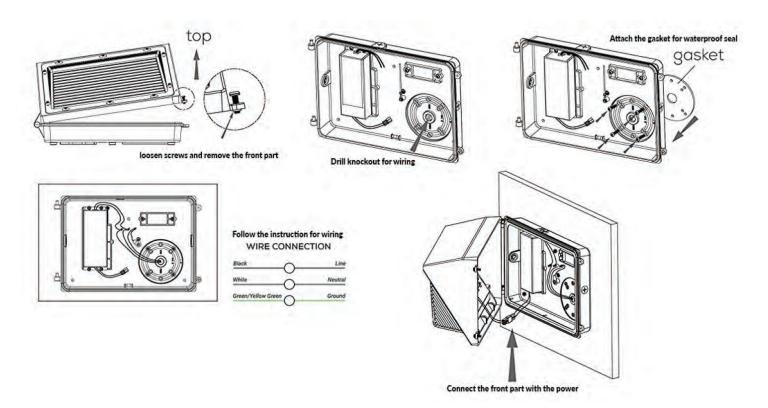

----------|--------------------------------------------------|----------------------------------------------|-------------------------------------------------|-----------------------------------------------------------------------------------------------------|
| SERIES<br>LEDWP | RATED WATTAGE 30W 30 WATT 42W 42 WATT 65W 65 WATT 90W 90 WATT | COLOR TEMP<br>40K 4000 KELVIN<br>50K 5000 KELVIN | INPUT VOLTAGE BLANK 110 - 277 VAC HV 480 VAC | FINISHING BLANK DARK BRONZE -WH WHITE -BK BLACK | ACCESSORIES BLANK NO ACCESSORIES -PCWP PHOTOCELL -MSWP MOTION SENSOR -EBWP EMERGENCY BATTERY BACKUP |

PLEASE CALL FOR LEAD TIME FOR WHITE AND BLACK FINISHING FIXTURES INCLUDING 4000K OPTION

## **DIMENSIONS:**







Weight 30W: 6.327lb

42W: 6.525lb 65W: 6.724lb 90W: 7.319lb







# **INSTALLATION:**