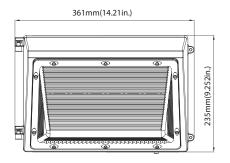

|
|-----------------|---------------------------------------------------------------|--------------------------------------------------|----------------------------------------------|-------------------------------------------------|-----------------------------------------------------------------------------------------------------|
| SERIES<br>LEDWP | RATED WATTAGE 30W 30 WATT 42W 42 WATT 65W 65 WATT 90W 90 WATT | COLOR TEMP<br>40K 4000 KELVIN<br>50K 5000 KELVIN | INPUT VOLTAGE BLANK 110 - 277 VAC HV 480 VAC | FINISHING BLANK DARK BRONZE -WH WHITE -BK BLACK | ACCESSORIES BLANK NO ACCESSORIES -PCWP PHOTOCELL -MSWP MOTION SENSOR -EBWP EMERGENCY BATTERY BACKUP |

PLEASE CALL FOR LEAD TIME FOR WHITE AND BLACK FINISHING FIXTURES INCLUDING 4000K OPTION

## **DIMENSIONS:**







Weight 30W: 6.327lb

42W: 6.525lb 65W: 6.724lb 90W: 7.319lb







# **INSTALLATION:**