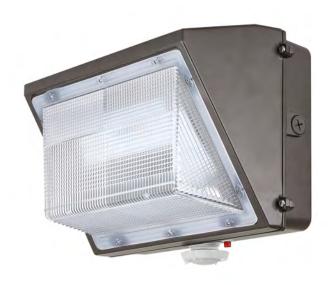

## **SPECIFICATION FEATURE:**

SEALED DIE-CASTING PROFILE FOR OUTDOOR APPLICATIONS

POLYCARBONATE OPTICAL LENS WITH UV STABI-Lizer

BUILD-IN UL CLASS 2 DRIVER, OPTIONAL FOR PHOTOCELL

EASY INSTALLATION, CONTRACTOR-FRIENDLY DESIGN

#### 90W

| INPUT VOLTAGE         | 110 - 277 VAC / 480 VAC |  |  |
|-----------------------|-------------------------|--|--|
| CRI                   | >70                     |  |  |
| LUMEN PER WATT        | 90W - 117 LM/W          |  |  |
| AVAILABLE CCT         | 4000K,5000K             |  |  |
| LIFE SPAN             | 50,000 HOURS            |  |  |
| OPERATION TEMPERATURE | -40°F ~ 104°F           |  |  |
| LUMEN                 | 10,500                  |  |  |
| MOUNTING OPTIONS      | DIRECT MOUNT            |  |  |