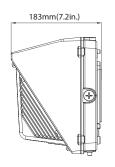

|
|-----------------|---------------------------------------------------------------|--------------------------------------------------|----------------------------------------------|-------------------------------------------------|-----------------------------------------------------------------------------------------------------|
| SERIES<br>LEDWP | RATED WATTAGE 30W 30 WATT 42W 42 WATT 65W 65 WATT 90W 90 WATT | COLOR TEMP<br>40K 4000 KELVIN<br>50K 5000 KELVIN | INPUT VOLTAGE BLANK 110 - 277 VAC HV 480 VAC | FINISHING BLANK DARK BRONZE -WH WHITE -BK BLACK | ACCESSORIES BLANK NO ACCESSORIES -PCWP PHOTOCELL -MSWP MOTION SENSOR -EBWP EMERGENCY BATTERY BACKUP |

PLEASE CALL FOR LEAD TIME FOR WHITE AND BLACK FINISHING FIXTURES INCLUDING 4000K OPTION

## **DIMENSIONS:**







Weight 30W: 6.327lb

42W: 6.525lb 65W: 6.724lb 90W: 7.319lb







# **INSTALLATION:**