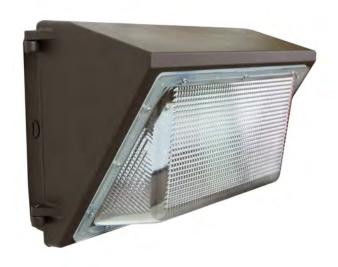

## **SPECIFICATION FEATURE:**

SEALED DIE-CASTING PROFILE FOR OUTDOOR APPLICATIONS

POLYCARBONATE OPTICAL LENS WITH UV STABI-Lizer

BUILD-IN UL CLASS 2 DRIVER, OPTIONAL FOR PHOTOCELL

EASY INSTALLATION, CONTRACTOR-FRIENDLY DESIGN

#### 30W - 42W - 65W

| INPUT VOLTAGE         | 110 - 277 VAC / 480 VAC                          |  |  |
|-----------------------|--------------------------------------------------|--|--|
| CRI                   | >70                                              |  |  |
| LUMEN PER WATT        | 30W - 120 LM/W<br>42W - 121 LM/W<br>65W -112LM/W |  |  |
| AVAILABLE CCT         | 4000K,5000K                                      |  |  |
| LIFE SPAN             | 50,000 HOURS                                     |  |  |
| OPERATION TEMPERATURE | -40°F ~ 104°F                                    |  |  |
| LUMEN                 | 3,600, 5100, 7,300                               |  |  |
| MOUNTING OPTIONS      | DIRECT MOUNT                                     |  |  |