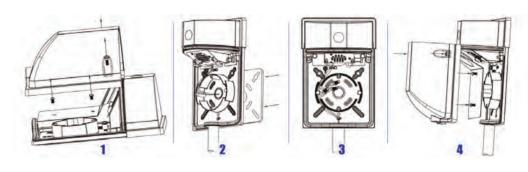

# **INSTALLATION:**

#### MOUNTING WITH 1/2" CONDUIT AT THE BOTTOM

#### **MOUNTING WITH J-BOX**