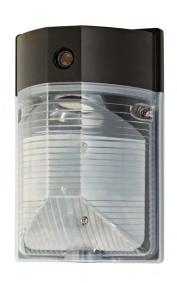

# **SPECIFICATION FEATURE:**

WIDELY USED FOR OUTDOOR COMMERICIAL **SECURITY LIGHTING** 

OPTIONAL PHOTOCELL AND CUSTOMIZBLE **347VAC** 

POLYCARBONATE OPTICAL LENS WITH UV **STABILIZER** 

**RUGGED DIE-CAST ALUMINUM HOUSING** 

# **25W**

| 110 - 277 VAC                   |  |
|---------------------------------|--|
| >80                             |  |
| 105 LM/W                        |  |
| 4000K,5000K                     |  |
| 50,000 HOURS                    |  |
| -22F ~ 104°F                    |  |
| 2600                            |  |
| WALL MOUNT OR<br>JUNCTION MOUNT |  |
|                                 |  |