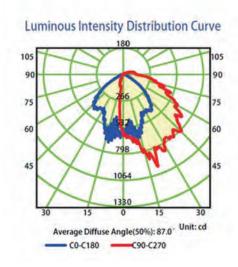

50,000 HOURS                    |  |
| -22F ~ 104°F                    |  |
| 2600                            |  |
| WALL MOUNT OR<br>JUNCTION MOUNT |  |
|                                 |  |





# **ORDERING OPTIONS:**

# **25W**

#### **EXAMPLE: LED WM 25W 50K**

| LEDWM           | 25W                          | <b>50K</b>                                       | [BLANK]                                                   |
|-----------------|------------------------------|--------------------------------------------------|-----------------------------------------------------------|
| SERIES<br>LEDWM | RATED WATTAGE<br>25W 25 WATT | COLOR TEMP<br>40K 4000 KELVIN<br>50K 5000 KELVIN | INPUT VOLTAGE BLANK -NO PHOTOCELL -PC -BUILD-IN PHOTOCELL |

# **DIMENSIONS:**





### **PHOTOMETRIC:**





# **INSTALLATION:**

#### MOUNTING WITH 1/2" CONDUIT AT THE BOTTOM



#### **MOUNTING WITH J-BOX**