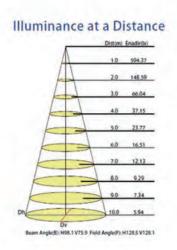

,000 HOURS                    |  |
| -22F ~ 104°F                    |  |
| 2600                            |  |
| WALL MOUNT OR<br>JUNCTION MOUNT |  |
|                                 |  |





# **ORDERING OPTIONS:**

# **25W**

#### **EXAMPLE: LED WM 25W 50K**

| LEDWM           | 25W                          | <b>50K</b>                                       | [BLANK]                                                   |
|-----------------|------------------------------|--------------------------------------------------|-----------------------------------------------------------|
| SERIES<br>LEDWM | RATED WATTAGE<br>25W 25 WATT | COLOR TEMP<br>40K 4000 KELVIN<br>50K 5000 KELVIN | INPUT VOLTAGE BLANK -NO PHOTOCELL -PC -BUILD-IN PHOTOCELL |

# **DIMENSIONS:**





### **PHOTOMETRIC:**





# **INSTALLATION:**

#### MOUNTING WITH 1/2" CONDUIT AT THE BOTTOM



#### **MOUNTING WITH J-BOX**