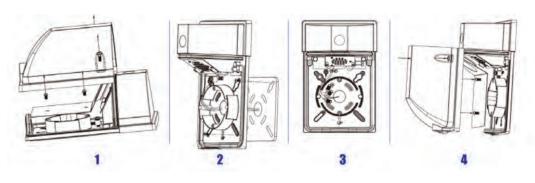

# **INSTALLATION:**

#### MOUNTING WITH 1/2" CONDUIT AT THE BOTTOM

#### **MOUNTING WITH J-BOX**