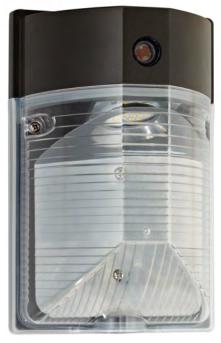

# **SPECIFICATION FEATURE:**

WIDELY USED FOR OUTDOOR COMMERICIAL **SECURITY LIGHTING** 

OPTIONAL PHOTOCELL AND CUSTOMIZBLE **347VAC** 

POLYCARBONATE OPTICAL LENS WITH UV **STABILIZER** 

**RUGGED DIE-CAST ALUMINUM HOUSING** 

# **25W**

| 110 - 277 VAC                   |  |
|---------------------------------|--|
| >80                             |  |
| 105 LM/W                        |  |
| 4000K,5000K                     |  |
| 50,000 HOURS                    |  |
| -22F ~ 104°F                    |  |
| 2600                            |  |
| WALL MOUNT OR<br>JUNCTION MOUNT |  |
|                                 |  |