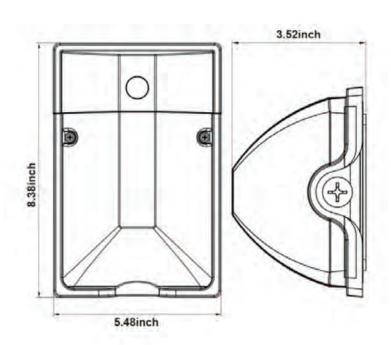

|  |
| 50,000 HOURS                    |  |
| -22F ~ 104°F                    |  |
| 2600                            |  |
| WALL MOUNT OR<br>JUNCTION MOUNT |  |
|                                 |  |





# **ORDERING OPTIONS:**

# **25W**

#### **EXAMPLE: LED WM 25W 50K**

| LEDWM           | 25W                          | <b>50K</b>                                       | [BLANK]                                                   |
|-----------------|------------------------------|--------------------------------------------------|-----------------------------------------------------------|
| SERIES<br>LEDWM | RATED WATTAGE<br>25W 25 WATT | COLOR TEMP<br>40K 4000 KELVIN<br>50K 5000 KELVIN | INPUT VOLTAGE BLANK -NO PHOTOCELL -PC -BUILD-IN PHOTOCELL |

# **DIMENSIONS:**





### **PHOTOMETRIC:**





# **INSTALLATION:**

#### MOUNTING WITH 1/2" CONDUIT AT THE BOTTOM



#### **MOUNTING WITH J-BOX**