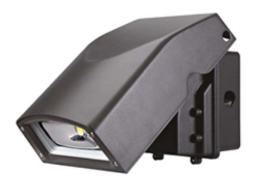

### **SPECIFICATION FEATURE:**

WIDELY USED FOR OUTDOOR COMMER-**CIAL GENERAL LIGHTING PURPOSES** 

**OPTIONAL PHOTOCELL AND CUSTOMIZ-BLE 347VAC** 

**HEAD TILTS MAX 20 DEGREES FOR DIFFERENT LIGHTING PURPOSE** 

**RUGGED DIE-CAST ALUMINUM HOUSING** 

## **DIMENSIONS:**