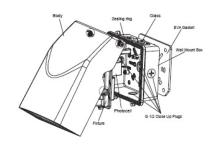

| [BLANK]                              | [BLANK]                        | [BLANK]                                               |
|--------------------|------------------------------|------------------------------------------------------------|--------------------------------------|--------------------------------|-------------------------------------------------------|
| SERIES<br>LEDACUWP | RATED WATTAGE<br>40W 40 WATT | COLOR TEMP 30K 3000 KELVIN 40K 4000 KELVIN 50K 5000 KELVIN | INPUT VOLTAGE<br>Blank 110 - 277 VAC | FINISHING<br>BLANK DARK BRONZE | OPTIONS BLANK -NO PHOTOCELL -PC -TWIST LOCK PHOTOCELL |

## **DIMENSIONS:**





## **PHOTOMETRIC:**

#### **Luminous Intensity Distribution Curve**



#### Illuminance at a Distance



## **INSTALLATION:**