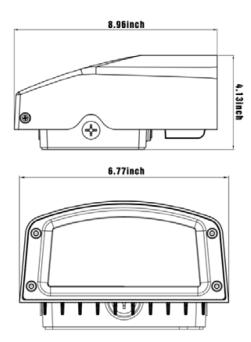

#### **EXAMPLE: LEDACUWP 40W 50K**

## **40W**

| LEDACUWP           | 40W                          | 50K                                                        | [BLANK]                              | [BLANK]                        | [BLANK]                                               |
|--------------------|------------------------------|------------------------------------------------------------|--------------------------------------|--------------------------------|-------------------------------------------------------|
| SERIES<br>LEDACUWP | RATED WATTAGE<br>40W 40 WATT | COLOR TEMP 30K 3000 KELVIN 40K 4000 KELVIN 50K 5000 KELVIN | INPUT VOLTAGE<br>Blank 110 - 277 VAC | FINISHING<br>BLANK DARK BRONZE | OPTIONS BLANK -NO PHOTOCELL -PC -TWIST LOCK PHOTOCELL |

## **DIMENSIONS:**





## **PHOTOMETRIC:**

#### **Luminous Intensity Distribution Curve**



#### Illuminance at a Distance



## **INSTALLATION:**