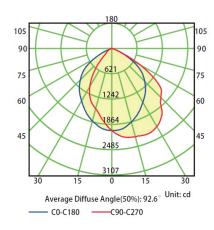

40W                          | 50K                                                        | [BLANK]                              | [BLANK]                        | [BLANK]                                               |
|--------------------|------------------------------|------------------------------------------------------------|--------------------------------------|--------------------------------|-------------------------------------------------------|
| SERIES<br>LEDACUWP | RATED WATTAGE<br>40W 40 WATT | COLOR TEMP 30K 3000 KELVIN 40K 4000 KELVIN 50K 5000 KELVIN | INPUT VOLTAGE<br>Blank 110 - 277 VAC | FINISHING<br>BLANK DARK BRONZE | OPTIONS BLANK -NO PHOTOCELL -PC -TWIST LOCK PHOTOCELL |

## **DIMENSIONS:**





## **PHOTOMETRIC:**

#### **Luminous Intensity Distribution Curve**



#### Illuminance at a Distance



## **INSTALLATION:**