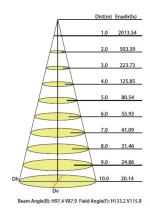

| [BLANK]                              | [BLANK]                        | [BLANK]                                               |
|--------------------|------------------------------|------------------------------------------------------------|--------------------------------------|--------------------------------|-------------------------------------------------------|
| SERIES<br>LEDACUWP | RATED WATTAGE<br>40W 40 WATT | COLOR TEMP 30K 3000 KELVIN 40K 4000 KELVIN 50K 5000 KELVIN | INPUT VOLTAGE<br>Blank 110 - 277 VAC | FINISHING<br>BLANK DARK BRONZE | OPTIONS BLANK -NO PHOTOCELL -PC -TWIST LOCK PHOTOCELL |

## **DIMENSIONS:**





## **PHOTOMETRIC:**

#### **Luminous Intensity Distribution Curve**



#### Illuminance at a Distance



## **INSTALLATION:**