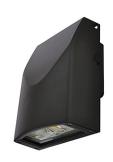

### **SPECIFICATION FEATURE:**

WIDELY USED FOR OUTDOOR COMMER-**CIAL GENERAL LIGHTING PURPOSES** 

**OPTIONAL PHOTOCELL AND CUSTOMIZ-BLE 347VAC** 

**HEAD TILTS MAX 20 DEGREES FOR DIFFERENT LIGHTING PURPOSE** 

**RUGGED DIE-CAST ALUMINUM HOUSING** 

### 30W

| INPUT VOLTAGE         | 110-277VAC        |  |  |
|-----------------------|-------------------|--|--|
| CRI                   | >80               |  |  |
| LUMEN PER WATT        | 112 LM/W          |  |  |
| AVAILABLE CCT         | 3000K,4000K,5000K |  |  |
| LIFE SPAN             | 50,000 HOURS      |  |  |
| OPERATION TEMPERATURE | -40F ~ 104°F      |  |  |
| LUMEN                 | 3300              |  |  |
| MOUNTING OPTIONS      | WALL MOUNT        |  |  |

### **40W**

| INPUT VOLTAGE         | 110-277VAC