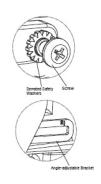

| [BLANK]                              | [BLANK]                        | [BLANK]                                               |
|--------------------|------------------------------|------------------------------------------------------------|--------------------------------------|--------------------------------|-------------------------------------------------------|
| SERIES<br>LEDACUWP | RATED WATTAGE<br>40W 40 WATT | COLOR TEMP 30K 3000 KELVIN 40K 4000 KELVIN 50K 5000 KELVIN | INPUT VOLTAGE<br>Blank 110 - 277 VAC | FINISHING<br>BLANK DARK BRONZE | OPTIONS BLANK -NO PHOTOCELL -PC -TWIST LOCK PHOTOCELL |

## **DIMENSIONS:**





## **PHOTOMETRIC:**

#### **Luminous Intensity Distribution Curve**



#### Illuminance at a Distance



## **INSTALLATION:**