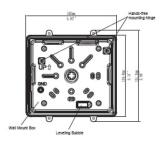

| [BLANK]                              | [BLANK]                        | [BLANK]                                               |
|--------------------|------------------------------|------------------------------------------------------------|--------------------------------------|--------------------------------|-------------------------------------------------------|
| SERIES<br>LEDACUWP | RATED WATTAGE<br>40W 40 WATT | COLOR TEMP 30K 3000 KELVIN 40K 4000 KELVIN 50K 5000 KELVIN | INPUT VOLTAGE<br>Blank 110 - 277 VAC | FINISHING<br>BLANK DARK BRONZE | OPTIONS BLANK -NO PHOTOCELL -PC -TWIST LOCK PHOTOCELL |

## **DIMENSIONS:**





## **PHOTOMETRIC:**

#### **Luminous Intensity Distribution Curve**



#### Illuminance at a Distance



## **INSTALLATION:**