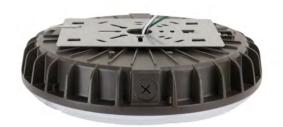

### **INSTALLATION:**

1. Surface Mounted with J-box

2. Pendent with 3/4 inch Conduit