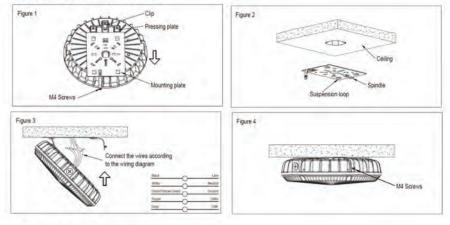

### **INSTALLATION:**

1. Surface Mounted with J-box

2. Pendent with 3/4 inch Conduit