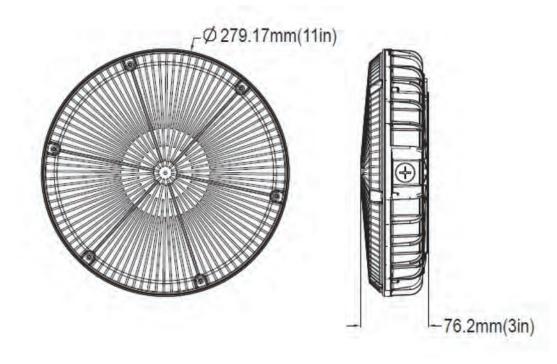

-[BLANK]                                                                                                  |
|-------------------|--------------------------------------------|------------------------------------------------|--------------------------------------|--------------------------------------------|---------------------------|-----------------------------------------------------------------------------------------------------------|
| SERIES<br>LEDRCNP | RATED WATTAGE<br>45W 45 WATT<br>60W 60WATT | COLOR TEMP<br>40k 4000kelvin<br>50k 5000kelvin | INPUT VOLTAGE<br>Blank 110 - 277 vac | FINISHING<br>Blank Dark Bronze<br>Wh White | LENS<br>Blank -Clear Lens | OPTIONS<br>Blank - Without Sensor<br>MS - With Motiong Sensor<br>EB - Emergency Battery<br>PC - Photocell |

**DIMENSIONS:** 







### **PHOTOMETRIC:**



### **INSTALLATION:**

1. Surface Mounted with J-box



2. Pendent with 3/4 inch Conduit