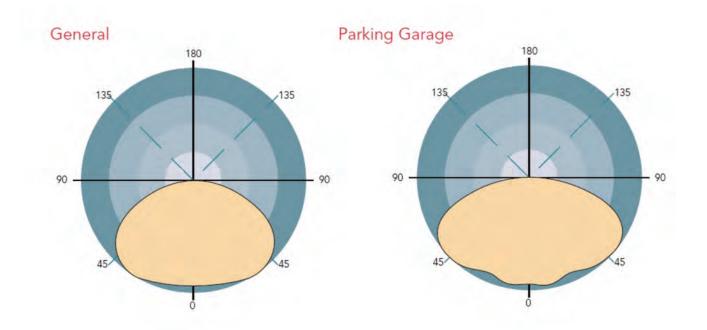

|
|-------------------|--------------------------------------------|------------------------------------------------|--------------------------------------|--------------------------------------------|---------------------------|-----------------------------------------------------------------------------------------------------------|
| SERIES<br>LEDRCNP | RATED WATTAGE<br>45W 45 WATT<br>60W 60WATT | COLOR TEMP<br>40k 4000kelvin<br>50k 5000kelvin | INPUT VOLTAGE<br>Blank 110 - 277 vac | FINISHING<br>Blank Dark Bronze<br>Wh White | LENS<br>Blank -Clear Lens | OPTIONS<br>Blank - Without Sensor<br>MS - With Motiong Sensor<br>EB - Emergency Battery<br>PC - Photocell |

**DIMENSIONS:** 







### **PHOTOMETRIC:**



### **INSTALLATION:**

1. Surface Mounted with J-box



2. Pendent with 3/4 inch Conduit