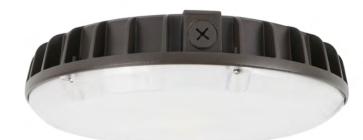

**RUGGED DIE-CAST ALUMINUM HOUSING** 

IP65, DUST-TIGHT SEALED PROTECTION, AND PROTEC-TION FROM WATER PROJECTED WITH NOZZLE.

**DIMENSIONS:** 