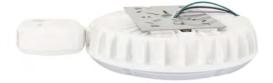

**RUGGED DIE-CAST ALUMINUM HOUSING** 

IP65, DUST-TIGHT SEALED PROTECTION, AND PROTEC-TION FROM WATER PROJECTED WITH NOZZLE.

### **INSTALLATION:**

1. Surface Mounted with J-box

2. Pendent with 3/4 inch Conduit