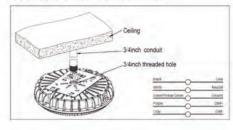

### **INSTALLATION:**

1. Surface Mounted with J-box

2. Pendent with 3/4 inch Conduit