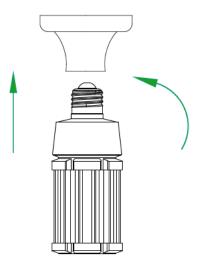

### Lamp Installation

## Step:1

Shown as Figure 1 Remove old ballast or disconnect from existing lamp holder. Remove and dispose of ballast in correct manner. (North America 100-277VAC)

## Step:2

Shown as Figure 2 Reconnect directly to the existing lamp holder. (North America 100-277VAC)

## Step:3

Shown as Figure 3 Install new LED replacement lamp. Please make sure the old fitting is correctly earth. (North America 100-277VAC)