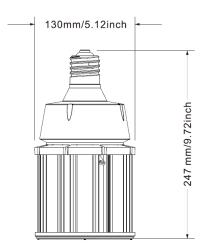

## **DIMENSIONS:**

## **SPECIFICATIONS:**

| SPECIFICATION         | Details                       |
|-----------------------|-------------------------------|
| Model                 | LOD-MCL-80W50KHL-V2           |
| Input Wattage (W)     | 80W                           |
| Lumens Delivered (LM) | 8,172.8LM                     |
| Efficacy (LM/W)       | 104.1LM/W                     |
| CRI                   | 83.4                          |
| Lifespan              | 50,000 hours                  |
| Color Temperature     | 5,000K                        |
| Wattage Equivalent    | 250W HID                      |
| Dimmable              | No                            |
| IP Rating             | IP64                          |
| Input Voltage         | AC100-277V                    |
| Power Factor          | 0.899                         |
| Housing               | Aluminum + PC                 |
| Lens                  | Clear                         |
| Mounting              | E39                           |
| THD                   | 15.1%                         |
| Beam Angle            |                               |
| Weight (LBS)          | 2.93 lbs                      |
| Size                  | 9.72″ x 5.12″ x 5.12″         |
| Certification         | DLC, UL                       |
| Operating Temperature | -40°C to 60°C (40°F to 140°F) |
| Environment           | Inside                        |
| Warranty              | 5 years limited               |