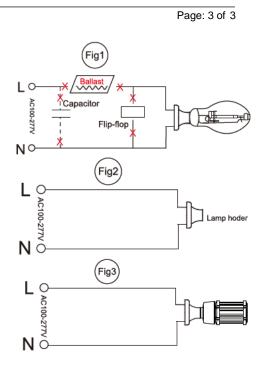

### Lamp Installation

## Step:1

Shown as Figure 1 Remove old ballast or disconnect from existing lamp holder. Remove and dispose of ballast in correct manner. (North America 100-277VAC)

## Step:2

Shown as Figure 2 Reconnect directly to the existing lamp holder. (North America 100-277VAC)

## Step:3

Shown as Figure 3 Install new LED replacement lamp. Please make sure the old fitting is correctly earth. (North America 100-277VAC)