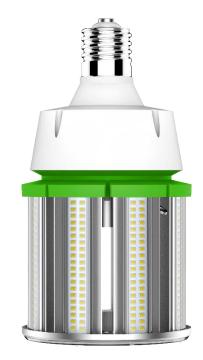

#### **PRODUCT DESCRIPTION:**

The corn light is mostly used for industrial and commercial applications such as road and area lighting, parking decks, auto dealerships, high masts, housing complexes, shopping malls, sporting complexes and fields, parks and recreational areas and municipal lots.

## **FEATURES:**

- Samsung 2835 LED chips
- Omnidirectional
- Flame retardant material
- Isolated driver, better for heat dissipation
- Driver with heat silicone for waterproof, dust-proof and anti-mosquitoes