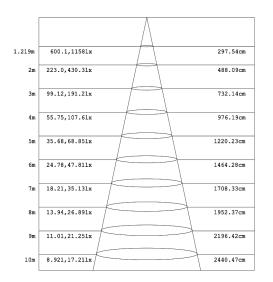

#### **Photometry**

| Example:WSD-SB06W27-XXK-Z[D,W,B,S]-TN[T2,T3,T4,T5]-U[S,A,T]-Y[Blank,P]-#[Blank,M] |         |          |            |            |                |              |                  |           |               |  |
|-----------------------------------------------------------------------------------|---------|----------|------------|------------|----------------|--------------|------------------|-----------|---------------|--|
| WSD                                                                               | SB      | 06W      | 27         | XXK        | Z              | TN           | U                | Υ         | #             |  |
| Conmpany                                                                          | Product | Power    | Voltage    | Color Temp | Finish         | Light Angle  | Mounting<br>Mean | Control   | Control       |  |
|                                                                                   | SB      | 06W(60W) | 27         | 40K(4000K) | D(Dark Bronze) | T2(Type II)  | S(slip fitter)   | Р         | M             |  |
| WISDOM                                                                            | SHOEBOX |          | AC120-277V |            | W(White)       | T3(Type III) | A(Arm)           | Photocell | Motion sensor |  |
|                                                                                   |         |          | 48         | ±500K      | B(Black)       | T4(Type IV)  | T(Trunnion)      |           |               |  |
|                                                                                   |         |          | AC200-480V |            | S(Silvery)     | T5(Type V)   |                  |           |               |  |