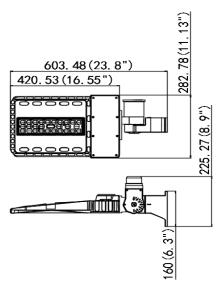

### **Specifications**

Unit:inch(mm)

#### **Structure Features**

- Shell materials: Aluminum & PC. Finish: Dark Bronze/White
- Net weight: 4.5Kg (9.9 lbs)
- Product Size:603mm\*282mm\*160mm
- Carton Size:570mm\*350mm\*150mm