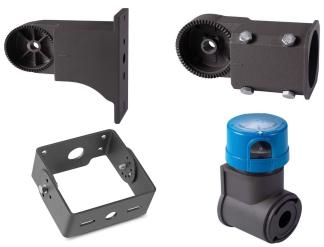

#### **Photometry**

| Example:WSD-SB06W27-XXK-Z[D,W,B,S]-TN[T2,T3,T4,T5]-U[S,A,T]-Y[Blank,P]-#[Blank,M] |         |          |            |            |                |              |                  |           |               |  |
|-----------------------------------------------------------------------------------|---------|----------|------------|------------|----------------|--------------|------------------|-----------|---------------|--|
| WSD                                                                               | SB      | 06W      | 27         | XXK        | Z              | TN           | U                | Υ         | #             |  |
| Conmpany                                                                          | Product | Power    | Voltage    | Color Temp | Finish         | Light Angle  | Mounting<br>Mean | Control   | Control       |  |
|                                                                                   | SB      | 06W(60W) | 27         | 40K(4000K) | D(Dark Bronze) | T2(Type II)  | S(slip fitter)   | Р         | M             |  |
| WISDOM                                                                            | SHOEBOX |          | AC120-277V |            | W(White)       | T3(Type III) | A(Arm)           | Photocell | Motion sensor |  |
|                                                                                   |         |          | 48         | ±500K      | B(Black)       | T4(Type IV)  | T(Trunnion)      |           |               |  |
|                                                                                   |         |          | AC200-480V |            | S(Silvery)     | T5(Type V)   |                  |           |               |  |