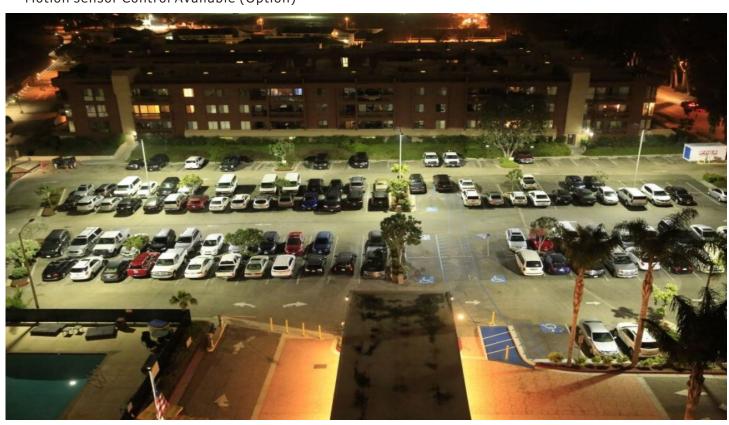

Motion sensor Control Available (Option)

# **Product Applications**

WISDOM LED SHOEBOX LIGHT series can be widely used in outdoor lighting (Wet location), Excellent for Museums, Art Galleries, Underground parking lot, Buildings, The lawn, Industrial areas, Residential areas, Sidewalks, Parking lot, Schools and etc, and many more applications.