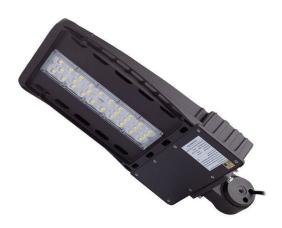

# 60W LED SHOEBOX LIGHT

#### **Features**

- Lumileds LED, high luminous efficiency and long working life.
- High efficiency LED Driver, the wide range
- input voltage AC120-277V/AC200-480V.
  Die Cast aluminium cooling design,high quality
- $^{\bullet}\,$  and better cooling for LED Tj  $<85\,^{\circ}\!\!\!\mathrm{C}$  . Excellent
- Optics design, greatly improve the light utilization and evenness.

#### **Structure Features**

- Shell materials: Aluminum & PC. Finish: Dark Bronze/White
- Net weight: 4.5Kg (9.9 lbs)
- Product Size:603mm\*282mm\*160mm
- Carton Size:570mm\*350mm\*150mm