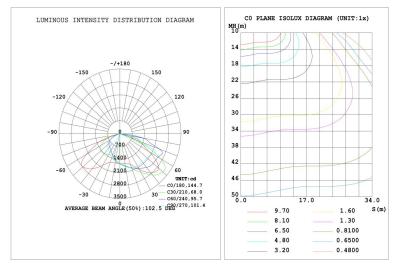

#### **Photometry**

| Example:WSD-SB06W27-XXK-Z[D,W,B,S]-TN[T2,T3,T4,T5]-U[S,A,T]-Y[Blank,P]-#[Blank,M] |         |          |            |            |                |              |                  |           |               |  |
|-----------------------------------------------------------------------------------|---------|----------|------------|------------|----------------|--------------|------------------|-----------|---------------|--|
| WSD                                                                               | SB      | 06W      | 27         | XXK        | Z              | TN           | U                | Υ         | #             |  |
| Conmpany                                                                          | Product | Power    | Voltage    | Color Temp | Finish         | Light Angle  | Mounting<br>Mean | Control   | Control       |  |
|                                                                                   | SB      | 06W(60W) | 27         | 40K(4000K) | D(Dark Bronze) | T2(Type II)  | S(slip fitter)   | Р         | M             |  |
| WISDOM                                                                            | SHOEBOX |          | AC120-277V |            | W(White)       | T3(Type III) | A(Arm)           | Photocell | Motion sensor |  |
|                                                                                   |         |          | 48         | ±500K      | B(Black)       | T4(Type IV)  | T(Trunnion)      |           |               |  |
|                                                                                   |         |          | AC200-480V |            | S(Silvery)     | T5(Type V)   |                  |           |               |  |