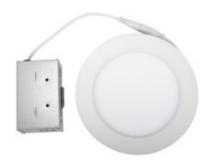

## LED 6" COLOR TUNABLE DOWNLIGHT - 12W - DIMMABLE - 900 LUMENS

| Brand                    | LumeGen                            |
|--------------------------|------------------------------------|
| Manufacturer Part Number | LG-DLCT6-12W-D345-L                |
| Light Source             | LED                                |
| Lumens                   | 900 Lumens                         |
| Wattage                  | 12 Watts                           |
| Lumens Per Watt          | 75 lm/W                            |
| LED Features             | Dimmable, Long Life Span, Warranty |
| Approvals / Listings     | Energy Star, ETL Listed            |
| Voltage                  | AC100-120V                         |
| Beam Angle               | 110 Degrees                        |
| CRI                      | 90+                                |
| Warranty                 | 5 Year                             |
| Life Hours               | 50,000 Hours                       |
| Country of Origin        | China                              |
| Case Quantity            | 1                                  |
| Clearance                | Non-Clearance                      |
| SKU                      | LEDLDLG1000050165                  |