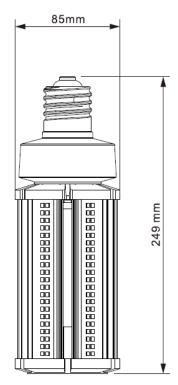

#### **DIMENSIONS:**

Page: 1 of 3

#### **54W Corn Light Spec**

LOD-MCL-54W50KHL-V2