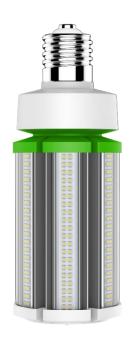

#### **54W Corn Light Spec**

LOD-MCL-54W50KHL-V2

## **Corn Light 54W Spec**

Page: 2 of 3