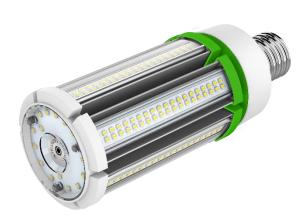

#### **54W Corn Light Spec**

LOD-MCL-54W50KHL-V2

## **Corn Light 54W Spec**

Page: 2 of 3