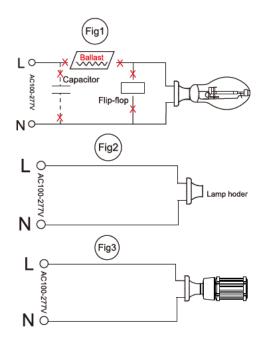

#### Step:1

Shown as Figure 1
Remove old ballast or disconnect from existing lamp holder. Remove and dispose of ballast in correct manner.
(North America 100-277VAC)

#### Step:2

Shown as Figure 2
Reconnect directly to the existing lamp holder.
(North America 100-277VAC)

#### Step:3

Shown as Figure 3
Install new LED replacement lamp. Please make sure the old fitting is correctly earth.
(North America 100-277VAC)