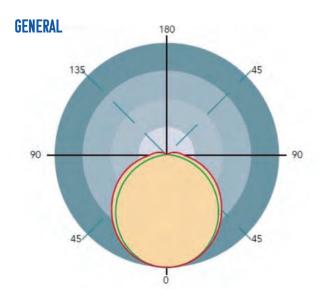

| [BLANK]                                                           |
|-----------------|------------------------------------------------------------------------------------|----------------------------------------------|----------------------------------------------|-------------------------------------------------|-------------------------------------------------------------------|
| SERIES<br>LEDSP | RATED WATTAGE 4FT 45W 4 FEET 45 WATT 8FT 60W 8 FEET 60 WATT 8FT 80W 8 FEET 80 WATT | COLOR TEMP  40K 4000 KELVIN  50K 5000 KELVIN | INPUT VOLTAGE  27V 110 - 277 VAC  HV -480VAC | CONTROL BLANK - WITHOUT SENSOR -S - WITH SENSOR | ACCESSORY BLANK -WITHOUT EMERGENCY BATTERY -EB -EMERGENCY BATTERY |

## **DIMENSIONS:**

# **4FT 45W**



# 8FT 60W - 80W





# **PHOTOMETRIC:**



## **INSTALLATION:**