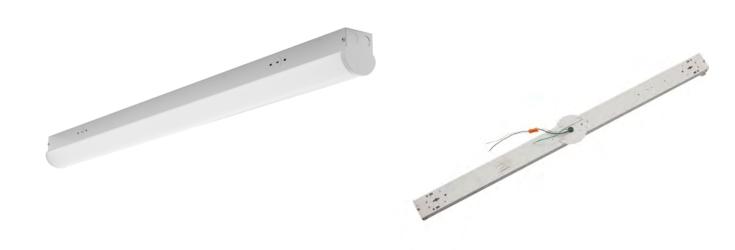

SHOPPERCHOICE LED STRIP FIXTURE

## **SPECIFICATION FEATURE:**

COMMONLY USED FOR HALLWAYS, Warehouse, and Grocery Stores

STYLISH DESIGN WITH EASY-IN-STALL PANEL

OPTIONAL SURFACE MOUNT OR SUSPENSION MOUNT