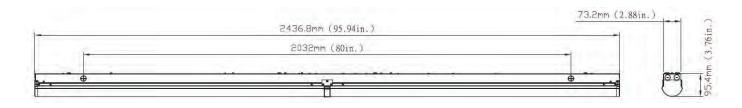

| [BLANK]                                                           |
|-----------------|------------------------------------------------------------------------------------|----------------------------------------------|----------------------------------------------|-------------------------------------------------|-------------------------------------------------------------------|
| SERIES<br>LEDSP | RATED WATTAGE 4FT 45W 4 FEET 45 WATT 8FT 60W 8 FEET 60 WATT 8FT 80W 8 FEET 80 WATT | COLOR TEMP  40K 4000 KELVIN  50K 5000 KELVIN | INPUT VOLTAGE  27V 110 - 277 VAC  HV -480VAC | CONTROL BLANK - WITHOUT SENSOR -S - WITH SENSOR | ACCESSORY BLANK -WITHOUT EMERGENCY BATTERY -EB -EMERGENCY BATTERY |

## **DIMENSIONS:**

# **4FT 45W**



# 8FT 60W - 80W





# **PHOTOMETRIC:**



## **INSTALLATION:**