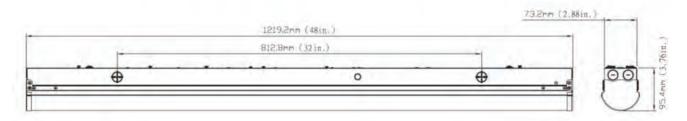

| [BLANK]                                         | [BLANK]                                                           |
|-----------------|------------------------------------------------------------------------------------|----------------------------------------------|----------------------------------------------|-------------------------------------------------|-------------------------------------------------------------------|
| SERIES<br>LEDSP | RATED WATTAGE 4FT 45W 4 FEET 45 WATT 8FT 60W 8 FEET 60 WATT 8FT 80W 8 FEET 80 WATT | COLOR TEMP  40K 4000 KELVIN  50K 5000 KELVIN | INPUT VOLTAGE  27V 110 - 277 VAC  HV -480VAC | CONTROL BLANK - WITHOUT SENSOR -S - WITH SENSOR | ACCESSORY BLANK -WITHOUT EMERGENCY BATTERY -EB -EMERGENCY BATTERY |

## **DIMENSIONS:**

# **4FT 45W**



# 8FT 60W - 80W





# **PHOTOMETRIC:**



## **INSTALLATION:**