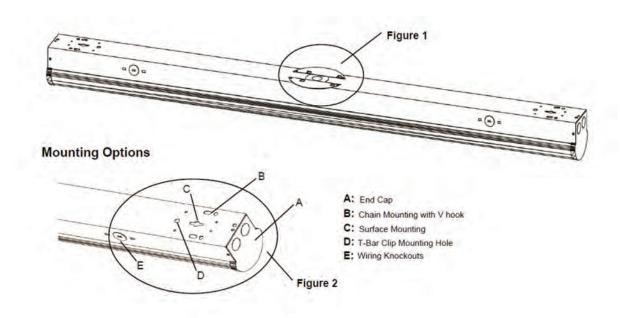

K]                                                           |
|-----------------|------------------------------------------------------------------------------------|----------------------------------------------|----------------------------------------------|-------------------------------------------------|-------------------------------------------------------------------|
| SERIES<br>LEDSP | RATED WATTAGE 4FT 45W 4 FEET 45 WATT 8FT 60W 8 FEET 60 WATT 8FT 80W 8 FEET 80 WATT | COLOR TEMP  40K 4000 KELVIN  50K 5000 KELVIN | INPUT VOLTAGE  27V 110 - 277 VAC  HV -480VAC | CONTROL BLANK - WITHOUT SENSOR -S - WITH SENSOR | ACCESSORY BLANK -WITHOUT EMERGENCY BATTERY -EB -EMERGENCY BATTERY |

## **DIMENSIONS:**

# **4FT 45W**



# 8FT 60W - 80W





# **PHOTOMETRIC:**



## **INSTALLATION:**