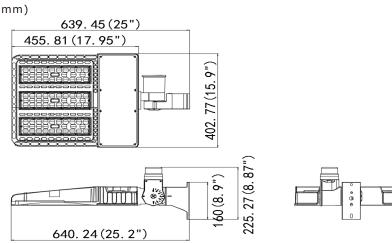

#### Product family data sheet

• Shell materials: Aluminum & PC.

Product Size:639mm\*402mm\*160mm

Carton Size:600mm\*470mm\*160mm

Finish: Dark Bronze/WhiteNet weight: 11.5Kg (25.4 lbs)

**Structure Features** 

### Specifications

Unit:inch(mm)

#### **Technical Parameters**

| WSD-SB30W27-XXK-Z-TN-U-Y-# |                       |                      |                    |  |  |  |  |  |  |
|----------------------------|-----------------------|----------------------|--------------------|--|--|--|--|--|--|
| Power                      | 300W                  | Lighting Angle       | Type II, III, IV,V |  |  |  |  |  |  |
| Input Voltage              | AC120-277V/AC200-480V | LED Brightness Decay | <5%/6000 hrs       |  |  |  |  |  |  |
| PF                         | >0.95                 | Working Life         | >50000 hrs         |  |  |  |  |  |  |
| Driver Efficiency          | >90%                  | Working Temperature  | -30 - +45℃         |  |  |  |  |  |  |
| Luminous Flux              | 39000 Lm              | Storage Temperature  | -40 -+80°C         |  |  |  |  |  |  |
| Color Temperature          | 4000K/5000K           | Protection Level     | Wet Location/IP65  |  |  |  |  |  |  |
| CRI                        | Ra>70                 | Cable                | 3 core, 18AWG      |  |  |  |  |  |  |
| Optional dimming function  | 1-10Vdc               |                      |                    |  |  |  |  |  |  |