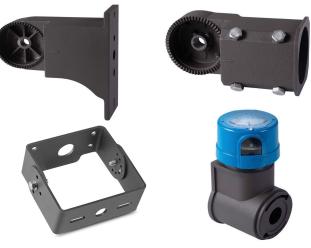

#### Product family data sheet

• Shell materials: Aluminum & PC.

Product Size:639mm\*402mm\*160mm

Carton Size:600mm\*470mm\*160mm

Finish: Dark Bronze/WhiteNet weight: 11.5Kg (25.4 lbs)

**Structure Features** 