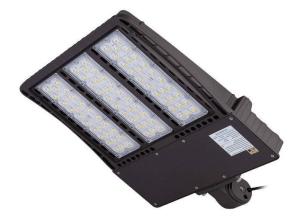

#### Product family data sheet

• Shell materials: Aluminum & PC.

Product Size:639mm\*402mm\*160mm

Carton Size:600mm\*470mm\*160mm

Finish: Dark Bronze/WhiteNet weight: 11.5Kg (25.4 lbs)

**Structure Features** 