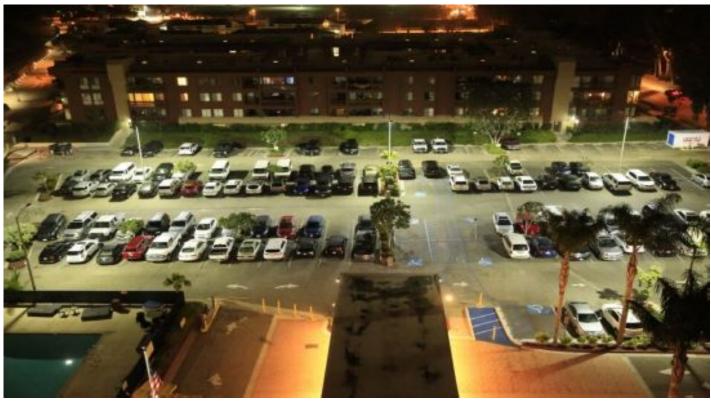

# **Product Applications**

WISDOM LED SHOEBOX LIGHT series can be widely used in outdoor lighting(Wet location),Excellent for Museums, Art Galleries, Underground parking lot, Buildings,The lawn, Industrial areas, Residential areas, Sidewalks, Parking lot, Schools and etc,and many more applications.