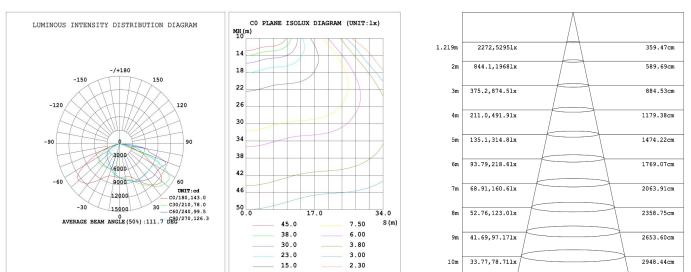

#### **Technical Parameters**

| WSD-SB30W27-XXK-Z-TN-U-Y-# |                       |                      |                    |  |  |  |  |  |  |
|----------------------------|-----------------------|----------------------|--------------------|--|--|--|--|--|--|
| Power                      | 300W                  | Lighting Angle       | Type II, III, IV,V |  |  |  |  |  |  |
| Input Voltage              | AC120-277V/AC200-480V | LED Brightness Decay | <5%/6000 hrs       |  |  |  |  |  |  |
| PF                         | >0.95                 | Working Life         | >50000 hrs         |  |  |  |  |  |  |
| Driver Efficiency          | >90%                  | Working Temperature  | -30 - +45℃         |  |  |  |  |  |  |
| Luminous Flux              | 39000 Lm              | Storage Temperature  | -40 -+80°C         |  |  |  |  |  |  |
| Color Temperature          | 4000K/5000K           | Protection Level     | Wet Location/IP65  |  |  |  |  |  |  |
| CRI                        | Ra>70                 | Cable                | 3 core, 18AWG      |  |  |  |  |  |  |
| Optional dimming function  | 1-10Vdc               |                      |                    |  |  |  |  |  |  |

#### Photometry

| Example: WSD-SB30W27-XXK-Z[D,W,B,S]-TN[T2,T3,T4,T5]-U[S,A,T]-Y[Blank,P]-#[Blank,M] |         |           |            |            |                |              |                  |           |               |  |
|------------------------------------------------------------------------------------|---------|-----------|------------|------------|----------------|--------------|------------------|-----------|---------------|--|
| WSD                                                                                | SB      | 30W       | 27         | ХХК        | Z              | TN           | U                | Y         | #             |  |
| Conmpany                                                                           | Product | Power     | Voltage    | Color Temp | Finish         | Light Angle  | Mounting<br>Mean | Control   | Control       |  |
|                                                                                    | SB      | 30W(300W) | 27         | 40K(4000K) | D(Dark Bronze) | T2(Type II)  | S(slip fitter)   | Р         | М             |  |
| WISDOM                                                                             | SHOEBOX |           | AC120-277V |            | W(White)       | T3(Type III) | A(Arm)           | Photocell | Motion sensor |  |
|                                                                                    |         |           | 48         | ±500K      | B(Black)       | T4(Type IV)  | T(Trunnion)      |           |               |  |
|                                                                                    |         |           | AC200-480V |            | S(Silvery)     | T5(Type V)   |                  |           |               |  |