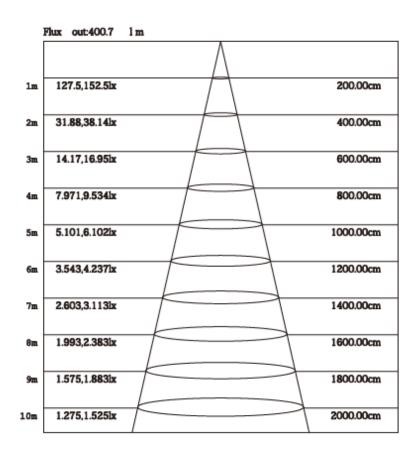

|
| Size                  | 6.69" x 2.36"                 |
| Certification         | DLC, UL                       |
| Operating Temperature | -40°C to 60°C (40°F to 140°F) |
| Environment           | Inside                        |
| Warranty              | 5 years limited               |







## **Corn Light 27W Spec**

Page: 3 of 3

#### Lamp Installation



#### Step:1

Shown as Figure 1

Remove old ballast or disconnect from existing lamp holder. Remove and dispose of ballast in correct manner.

(North America 100-277VAC)

#### Step:2

Shown as Figure 2
Reconnect directly to the existing lamp holder.
(North America 100-277VAC)

#### Step:3

Shown as Figure 3
Install new LED replacement lamp. Please make sure the old fitting is correctly earth.
(North America 100-277VAC)