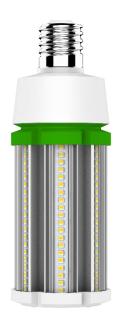

#### PRODUCT DESCRIPTION:

The corn light is mostly used for industrial and commercial applications such as road and area lighting, parking decks, auto dealerships, high masts, housing complexes, shopping malls, sporting complexes and fields, parks and recreational areas and municipal lots.

#### **FEATURES:**

- Samsung 2835 LED chips
- Omnidirectional
- Flame retardant material
- Isolated driver, better for heat dissipation
- Driver with heat silicone for waterproof, dust-proof and anti-mosquitoes