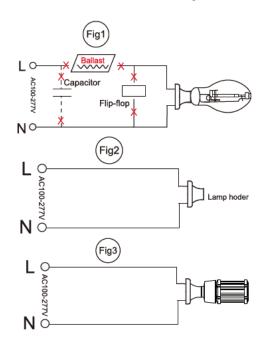

#### Step:1

Shown as Figure 1

Remove old ballast or disconnect from existing lamp holder. Remove and dispose of ballast in correct manner.

(North America 100-277VAC)

#### Step:2

Shown as Figure 2
Reconnect directly to the existing lamp holder.
(North America 100-277VAC)

#### Step:3

Shown as Figure 3
Install new LED replacement lamp. Please make sure the old fitting is correctly earth.
(North America 100-277VAC)