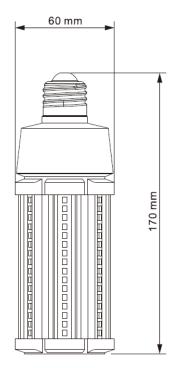

#### **DIMENSIONS:**

Page: 1 of 3

#### **SPECIFICATIONS:**

| SPECIFICATION         | Details                       |
|-----------------------|-------------------------------|
| Model                 | LOD-MCL-27W50KHL-V2           |
| Input Wattage (W)     | 27W                           |
| Lumens Delivered (LM) | 3,072.3LM                     |
| Efficacy (LM/W)       | 115.2LM/W                     |
| CRI                   | 83.8                          |
| Lifespan              | 50,000 hours                  |
| Color Temperature     | 5,000K                        |
| Wattage Equivalent    | 150W HPS MHL                  |
| Dimmable              | No                            |
| IP Rating             | IP64                          |
| Input Voltage         | AC100-277V                    |
| Power Factor          | 0.919                         |
| Housing               | Aluminum + PC                 |
| Lens                  | Clear                         |
| Mounting              | E39                           |
| THD                   | 14.5%                         |
| Beam Angle            |                               |
| Weight (LBS)          | 0.66 lbs                      |
| Size                  | 6.69" x 2.36"                 |
| Certification         | DLC, UL                       |
| Operating Temperature | -40°C to 60°C (40°F to 140°F) |
| Environment           | Inside                        |
| Warranty              | 5 years limited               |