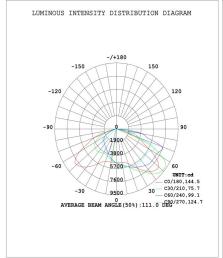

#### **Technical Parameters**

| WSD-SB20W27-XXK-Z-TN-U-Y-# |                       |                      |                    |  |  |  |  |  |  |
|----------------------------|-----------------------|----------------------|--------------------|--|--|--|--|--|--|
| Power                      | 200W                  | Lighting Angle       | Type II, III, IV,V |  |  |  |  |  |  |
| Input Voltage              | AC120-277V/AC200-480V | LED Brightness Decay | <5%/6000 hrs       |  |  |  |  |  |  |
| PF                         | >0.95                 | Working Life         | >50000 hrs         |  |  |  |  |  |  |
| Driver Efficiency          | >90%                  | Working Temperature  | -30 - +45℃         |  |  |  |  |  |  |
| Luminous Flux              | 27000 Lm              | Storage Temperature  | -40 -+80°C         |  |  |  |  |  |  |
| Color Temperature          | 4000K/5000K           | Protection Level     | Wet Location/IP65  |  |  |  |  |  |  |
| CRI                        | Ra>70                 | Cable                | 3 core, 18AWG      |  |  |  |  |  |  |
| Optional dimming function  | 1-10Vdc               |                      |                    |  |  |  |  |  |  |

### **Photometry**

| Example  | : WSD-SI | B20W27->  | (XK-Z[D,W,E | 3,S]-TN[T2, | T3,T4,T5]-U[   | S,A,T]-Y[B   | lank,P]-#        | [Blank,M  | ]             |
|----------|----------|-----------|-------------|-------------|----------------|--------------|------------------|-----------|---------------|
| WSD      | SB       | 20W       | 27          | XXK         | Z              | TN           | U                | Υ         | #             |
| Conmpany | Product  | Power     | Voltage     | Color Temp  | Finish         | Light Angle  | Mounting<br>Mean | Control   | Control       |
|          | SB       | 20W(200W) | 27          | 40K(4000K)  | D(Dark Bronze) | T2(Type II)  | S(slip fitter)   | Р         | M             |
| WISDOM   | SHOEBOX  |           | AC120-277V  | 50K(5000K)  | W(White)       | T3(Type III) | A(Arm)           | Photocell | Motion sensor |
|          |          |           | 48          | ±500K       | B(Black)       | T4(Type IV)  | T(Trunnion)      |           |               |
|          |          |           | AC200-480V  |             | S(Silvery)     | T5(Type V)   |                  |           |               |