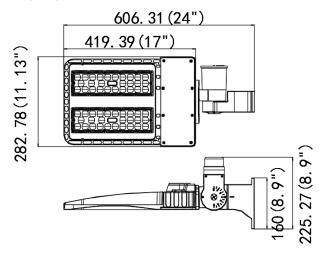

### **Specifications**

Unit:inch(mm)

#### **Structure Features**

- Shell materials: Aluminum & PC.
- Finish: Dark Bronze/White
- Net weight: 7.5Kg (16.6 lbs) Product
- Size:606mm\*282mm\*160mm
- Carton Size:570mm\*350mm\*150mm