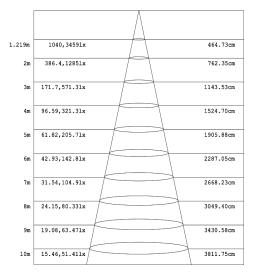

#### **Technical Parameters**

| WSD-SB20W27-XXK-Z-TN-U-Y-# |                       |                      |                    |  |  |  |  |  |  |
|----------------------------|-----------------------|----------------------|--------------------|--|--|--|--|--|--|
| Power                      | 200W                  | Lighting Angle       | Type II, III, IV,V |  |  |  |  |  |  |
| Input Voltage              | AC120-277V/AC200-480V | LED Brightness Decay | <5%/6000 hrs       |  |  |  |  |  |  |
| PF                         | >0.95                 | Working Life         | >50000 hrs         |  |  |  |  |  |  |
| Driver Efficiency          | >90%                  | Working Temperature  | -30 - +45℃         |  |  |  |  |  |  |
| Luminous Flux              | 27000 Lm              | Storage Temperature  | -40 -+80°C         |  |  |  |  |  |  |
| Color Temperature          | 4000K/5000K           | Protection Level     | Wet Location/IP65  |  |  |  |  |  |  |
| CRI                        | Ra>70                 | Cable                | 3 core, 18AWG      |  |  |  |  |  |  |
| Optional dimming function  | 1-10Vdc               |                      |                    |  |  |  |  |  |  |

### **Photometry**

| Example  | : WSD-SI | B20W27->  | (XK-Z[D,W,E | 3,S]-TN[T2, | T3,T4,T5]-U[   | S,A,T]-Y[B   | lank,P]-#        | [Blank,M  | ]             |
|----------|----------|-----------|-------------|-------------|----------------|--------------|------------------|-----------|---------------|
| WSD      | SB       | 20W       | 27          | XXK         | Z              | TN           | U                | Υ         | #             |
| Conmpany | Product  | Power     | Voltage     | Color Temp  | Finish         | Light Angle  | Mounting<br>Mean | Control   | Control       |
|          | SB       | 20W(200W) | 27          | 40K(4000K)  | D(Dark Bronze) | T2(Type II)  | S(slip fitter)   | Р         | M             |
| WISDOM   | SHOEBOX  |           | AC120-277V  | 50K(5000K)  | W(White)       | T3(Type III) | A(Arm)           | Photocell | Motion sensor |
|          |          |           | 48          | ±500K       | B(Black)       | T4(Type IV)  | T(Trunnion)      |           |               |
|          |          |           | AC200-480V  |             | S(Silvery)     | T5(Type V)   |                  |           |               |