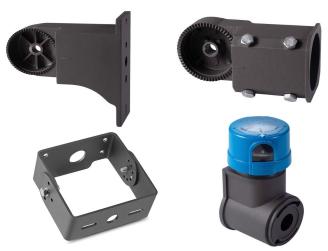

### **Photometry**

| Example  | : WSD-SI | B20W27->  | (XK-Z[D,W,E | 3,S]-TN[T2, | T3,T4,T5]-U[   | S,A,T]-Y[B   | lank,P]-#        | [Blank,M  | ]             |
|----------|----------|-----------|-------------|-------------|----------------|--------------|------------------|-----------|---------------|
| WSD      | SB       | 20W       | 27          | XXK         | Z              | TN           | U                | Υ         | #             |
| Conmpany | Product  | Power     | Voltage     | Color Temp  | Finish         | Light Angle  | Mounting<br>Mean | Control   | Control       |
|          | SB       | 20W(200W) | 27          | 40K(4000K)  | D(Dark Bronze) | T2(Type II)  | S(slip fitter)   | Р         | M             |
| WISDOM   | SHOEBOX  |           | AC120-277V  | 50K(5000K)  | W(White)       | T3(Type III) | A(Arm)           | Photocell | Motion sensor |
|          |          |           | 48          | ±500K       | B(Black)       | T4(Type IV)  | T(Trunnion)      |           |               |
|          |          |           | AC200-480V  |             | S(Silvery)     | T5(Type V)   |                  |           |               |