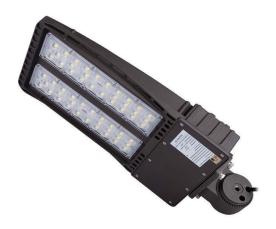

# 200W LED SHOEBOX LIGHT

#### **Features**

- · Lumileds LED, high luminous efficiency and long working life.
- High efficiency LED Driver, the wide range
- input voltage AC120-277V/AC200-480V. Die Cast aluminium cooling design, high quality
- Optics design, greatly improve the light utilization and evenness.

Motion sensor Control Available (Option)