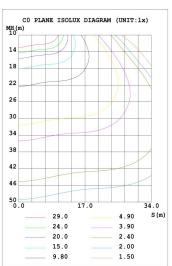

#### **Technical Parameters**

| WSD-SB20W27-XXK-Z-TN-U-Y-# |                       |                      |                    |  |  |  |  |  |  |
|----------------------------|-----------------------|----------------------|--------------------|--|--|--|--|--|--|
| Power                      | 200W                  | Lighting Angle       | Type II, III, IV,V |  |  |  |  |  |  |
| Input Voltage              | AC120-277V/AC200-480V | LED Brightness Decay | <5%/6000 hrs       |  |  |  |  |  |  |
| PF                         | >0.95                 | Working Life         | >50000 hrs         |  |  |  |  |  |  |
| Driver Efficiency          | >90%                  | Working Temperature  | -30 - +45℃         |  |  |  |  |  |  |
| Luminous Flux              | 27000 Lm              | Storage Temperature  | -40 -+80°C         |  |  |  |  |  |  |
| Color Temperature          | 4000K/5000K           | Protection Level     | Wet Location/IP65  |  |  |  |  |  |  |
| CRI                        | Ra>70                 | Cable                | 3 core, 18AWG      |  |  |  |  |  |  |
| Optional dimming function  | 1-10Vdc               |                      |                    |  |  |  |  |  |  |

### **Photometry**

| Example  | : WSD-SI | B20W27->  | (XK-Z[D,W,E | 3,S]-TN[T2, | T3,T4,T5]-U[   | S,A,T]-Y[B   | lank,P]-#        | [Blank,M  | ]             |
|----------|----------|-----------|-------------|-------------|----------------|--------------|------------------|-----------|---------------|
| WSD      | SB       | 20W       | 27          | XXK         | Z              | TN           | U                | Υ         | #             |
| Conmpany | Product  | Power     | Voltage     | Color Temp  | Finish         | Light Angle  | Mounting<br>Mean | Control   | Control       |
|          | SB       | 20W(200W) | 27          | 40K(4000K)  | D(Dark Bronze) | T2(Type II)  | S(slip fitter)   | Р         | M             |
| WISDOM   | SHOEBOX  |           | AC120-277V  | 50K(5000K)  | W(White)       | T3(Type III) | A(Arm)           | Photocell | Motion sensor |
|          |          |           | 48          | ±500K       | B(Black)       | T4(Type IV)  | T(Trunnion)      |           |               |
|          |          |           | AC200-480V  |             | S(Silvery)     | T5(Type V)   |                  |           |               |