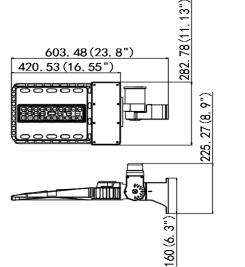

## **Specifications**

Unit:inch(mm)

#### **Structure Features**

- Shell materials: Aluminum & PC.
  Finish: Dark Bronze/White
- Net weight: 4.5Kg (9.9 lbs) Product Size:603mm\*282mm\*160mm
- Carton Size: 570mm\*350mm\*150mm