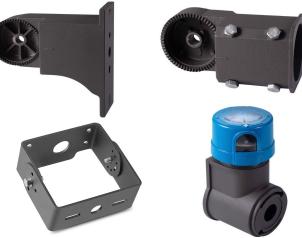

#### **Photometry**

| Example: WSD-SB10W27-XXK-Z[D,W,B,S]-TN[T2,T3,T4,T5]-U[S,A,T]-Y[Blank,P]-#[Blank,M] |         |           |            |            |                |              |                  |           |               |
|------------------------------------------------------------------------------------|---------|-----------|------------|------------|----------------|--------------|------------------|-----------|---------------|
| WSD                                                                                | SB      | 10W       | 27         | ХХК        | Z              | TN           | U                | Y         | #             |
| Conmpany                                                                           | Product | Power     | Voltage    | Color Temp | Finish         | Light Angle  | Mounting<br>Mean | Control   | Control       |
|                                                                                    | SB      | 10W(100W) | 27         | 40K(4000K) | D(Dark Bronze) | T2(Type II)  | S(slip fitter)   | Р         | М             |
| WISDOM                                                                             | SHOEBOX |           | AC120-277V |            | W(White)       | T3(Type III) | A(Arm)           | Photocell | Motion sensor |
|                                                                                    |         |           | 48         | ±500K      | B(Black)       | T4(Type IV)  | T(Trunnion)      |           |               |
|                                                                                    |         |           | AC200-480V |            | S(Silvery)     | T5(Type V)   |                  |           |               |