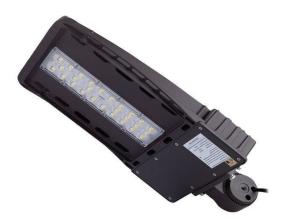

# 100W LED SHOEBOX LIGHT

## Features

- Lumileds LED, high luminous efficiency and long working life.
- High efficiency LED Driver, the wide range
  input voltage AC120-277V/AC200-480V.
- Die Cast aluminium cooling design, high quality
- $^{\bullet}\,$  and better cooling for LED Tj < 85  $^{\circ}\!\!\!\!\!^{\circ}\,$  . Excellent
- Optics design, greatly improve the light utilization and evenness. Motion sensor Control Available (Option)

#### **Structure Features**

- Shell materials: Aluminum & PC.
  Finish: Dark Bronze/White
- Net weight: 4.5Kg (9.9 lbs) Product Size:603mm\*282mm\*160mm
- Carton Size: 570mm\*350mm\*150mm