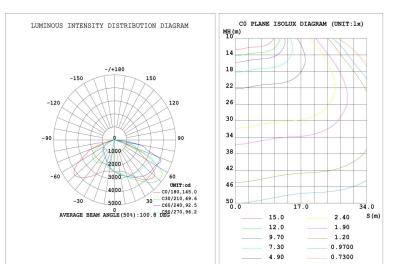

#### **Photometry**

| Example: WSD-SB10W27-XXK-Z[D,W,B,S]-TN[T2,T3,T4,T5]-U[S,A,T]-Y[Blank,P]-#[Blank,M] |         |           |            |            |                |              |                  |           |               |
|------------------------------------------------------------------------------------|---------|-----------|------------|------------|----------------|--------------|------------------|-----------|---------------|
| WSD                                                                                | SB      | 10W       | 27         | ХХК        | Z              | TN           | U                | Y         | #             |
| Conmpany                                                                           | Product | Power     | Voltage    | Color Temp | Finish         | Light Angle  | Mounting<br>Mean | Control   | Control       |
|                                                                                    | SB      | 10W(100W) | 27         | 40K(4000K) | D(Dark Bronze) | T2(Type II)  | S(slip fitter)   | Р         | М             |
| WISDOM                                                                             | SHOEBOX |           | AC120-277V |            | W(White)       | T3(Type III) | A(Arm)           | Photocell | Motion sensor |
|                                                                                    |         |           | 48         | ±500K      | B(Black)       | T4(Type IV)  | T(Trunnion)      |           |               |
|                                                                                    |         |           | AC200-480V |            | S(Silvery)     | T5(Type V)   |                  |           |               |