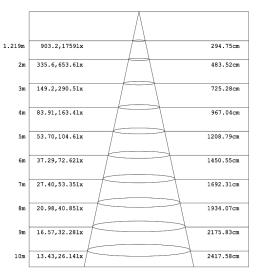

#### **Photometry**

| Example: WSD-SB10W27-XXK-Z[D,W,B,S]-TN[T2,T3,T4,T5]-U[S,A,T]-Y[Blank,P]-#[Blank,M] |         |           |            |            |                |              |                  |           |               |
|------------------------------------------------------------------------------------|---------|-----------|------------|------------|----------------|--------------|------------------|-----------|---------------|
| WSD                                                                                | SB      | 10W       | 27         | ХХК        | Z              | TN           | U                | Y         | #             |
| Conmpany                                                                           | Product | Power     | Voltage    | Color Temp | Finish         | Light Angle  | Mounting<br>Mean | Control   | Control       |
|                                                                                    | SB      | 10W(100W) | 27         | 40K(4000K) | D(Dark Bronze) | T2(Type II)  | S(slip fitter)   | Р         | М             |
| WISDOM                                                                             | SHOEBOX |           | AC120-277V |            | W(White)       | T3(Type III) | A(Arm)           | Photocell | Motion sensor |
|                                                                                    |         |           | 48         | ±500K      | B(Black)       | T4(Type IV)  | T(Trunnion)      |           |               |
|                                                                                    |         |           | AC200-480V |            | S(Silvery)     | T5(Type V)   |                  |           |               |