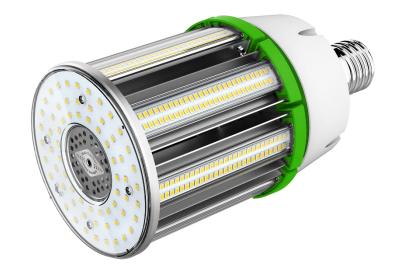

# **100W Corn Light Spec**

LOD-MCL-100W50KHL-V2

# **FEATURES:**

- Samsung 2835 LED chips
- Omnidirectional
- Flame retardant material
- Isolated driver, better for heat dissipation
- Driver with heat silicone for waterproof, dust-proof and anti-mosquitoes