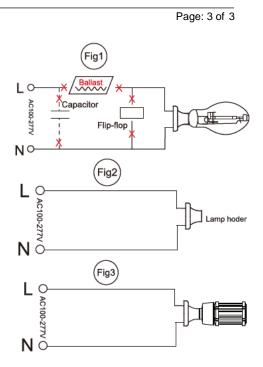

## Step:1

Shown as Figure 1 Remove old ballast or disconnect from existing lamp holder. Remove and dispose of ballast in correct manner. (North America 100-277VAC)

### Step:2

Shown as Figure 2 Reconnect directly to the existing lamp holder. (North America 100-277VAC)

# Step:3

Shown as Figure 3 Install new LED replacement lamp. Please make sure the old fitting is correctly earth. (North America 100-277VAC)