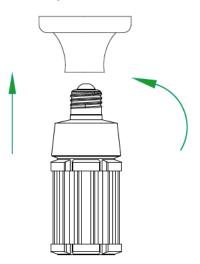

#### Lamp Installation

## Step:1

Shown as Figure 1 Remove old ballast or disconnect from existing lamp holder. Remove and dispose of ballast in correct manner. (North America 100-277VAC)

### Step:2

Shown as Figure 2 Reconnect directly to the existing lamp holder. (North America 100-277VAC)

# Step:3

Shown as Figure 3 Install new LED replacement lamp. Please make sure the old fitting is correctly earth. (North America 100-277VAC)