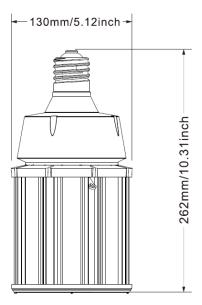

### **DIMENSIONS:**

# **SPECIFICATIONS:**

| SPECIFICATION         | Details                       |
|-----------------------|-------------------------------|
| Model                 | LOD-MCL-100W50KHL-V2          |
| Input Wattage (W)     | 100W                          |
| Lumens Delivered (LM) | 9,973.1LM                     |
| Efficacy (LM/W)       | 104.3LM/W                     |
| CRI                   | 83.1                          |
| Lifespan              | 50,000 hours                  |
| Color Temperature     | 5,000K                        |
| Wattage Equivalent    | 400W HID                      |
| Dimmable              | No                            |
| IP Rating             | IP64                          |
| Input Voltage         | AC100-277V                    |
| Power Factor          | 0.897                         |
| Housing               | Aluminum + PC                 |
| Lens                  | Clear                         |
| Mounting              | E39                           |
| THD                   | 15.6%                         |
| Beam Angle            |                               |
| Weight (LBS)          | 3.19 lbs                      |
| Size                  | 10.31″ x 5.12″ x 5.12″        |
| Certification         | DLC, UL                       |
| Operating Temperature | -40°C to 60°C (40°F to 140°F) |
| Environment           | Inside                        |
| Warranty              | 5 years limited               |