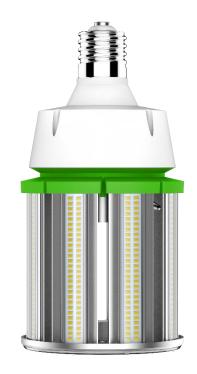

# **100W Corn Light Spec**

LOD-MCL-100W50KHL-V2

# **FEATURES:**

- Samsung 2835 LED chips
- Omnidirectional
- Flame retardant material
- Isolated driver, better for heat dissipation
- Driver with heat silicone for waterproof, dust-proof and anti-mosquitoes

# **SPECIFICATIONS:**

| SPECIFICATION         | Details                       |
|-----------------------|-------------------------------|
| Model                 | LOD-MCL-100W50KHL-V2          |
| Input Wattage (W)     | 100W                          |
| Lumens Delivered (LM) | 9,973.1LM                     |
| Efficacy (LM/W)       | 104.3LM/W                     |
| CRI                   | 83.1                          |
| Lifespan              | 50,000 hours                  |
| Color Temperature     | 5,000K                        |
| Wattage Equivalent    | 400W HID                      |
| Dimmable              | No                            |
| IP Rating             | IP64                          |
| Input Voltage         | AC100-277V                    |
| Power Factor          | 0.897                         |
| Housing               | Aluminum + PC                 |
| Lens                  | Clear                         |
| Mounting              | E39                           |
| THD                   | 15.6%                         |
| Beam Angle            |                               |
| Weight (LBS)          | 3.19 lbs                      |
| Size                  | 10.31″ x 5.12″ x 5.12″        |
| Certification         | DLC, UL                       |
| Operating Temperature | -40°C to 60°C (40°F to 140°F) |
| Environment           | Inside                        |
| Warranty              | 5 years limited               |